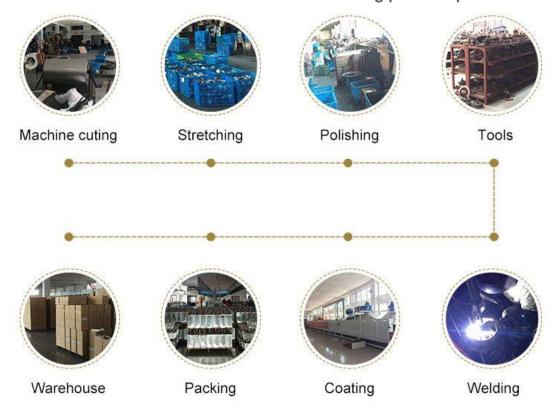

| SL-FT18A:60*60*130MM                                                   |
|----------------|------------------------------------------------------------------------|
| Packing:       | carton                                                                 |
| Delivery Time: | 35-45 days after we received t/t deposit or original l/c. payment term |
| Payment Term:  | 30% T/T, 70% balance before shipping or L/C at sight(routine)          |

#### Fordico Stainless Steel Candle Holder With Plating application

The stainless steel candle holder is a kind of lighting tool, it also is a kind of decoration.

The candle holder can be hanged in home decoration,put in table,outdoor party.everywhere also is OK for you.

#### Fordico Stainless Steel Candle Holder With Plating produce process



#### **Exhibitions:**

Every year we attend the spring canton fairs and the autumn canton fairs. We give our warm welcome to every clients, present our new items, discuss for the new development and project.

Because of the short distance between Guangzhou and our factory, some clients will go to our factory for business visit after the canton fairs.

Due to the high quality product and the 10 years exhibition experience, we gain a great reputation from our clients in European.



# **Exhibitions:**





# Parts of our clients









POTTERYBARN





Packaging way:





**Our Certificate** 



Shipping





We offer air & sea shipping according to the requirement of client.

- Port to Port
- Door to Door (Home Delivery)
- FOB Shipping
- Ex-Works
- We use DHL, FedEx, TNT, UPS, etc. for