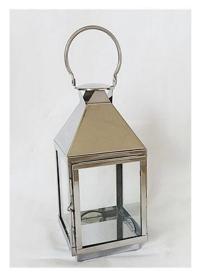

### **Products Introduction of the Stainless Steel Candle Holder With Plating**

The Stainless Steel mini Candle Holder With Plating are the best seller products of our factory. The stainless steel candle holder is made of stainless steel and tempered glass. For the stainless steel, we use SS430 which is around 0.7mm thickness to make the lantern. For some components we will use different thickness of the stainless steel because of the construction requirement. For the glass, we use the tempered glass, which is around 2.6mm thickness. And for the round glass tube, we use 2.5mm borosilicate glass tube.

## **Products specialization of the Stainless Steel Candle Holder With Plating**

| Model:    | SL-FT18A                  |  |
|-----------|---------------------------|--|
| Material: | Stainless steel 430+glass |  |