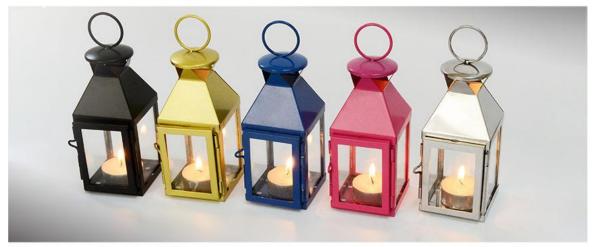

#### What are the advantages of Stainless Steel Candle Holder With Plating?

First of all, stainless steel candle holder with plating can effectively prevent rust. Secondly, our candle holdes are more heavy and the quality is better than the most of the candle holder in the market. Thirdly, we use argon welding instead of traditional welding, also we use polish the lantern by hands, the polishing are in good quality

### **Products Introduction of the Stainless Steel Candle Holder With Plating**

The Stainless Steel mini Candle Holder With Plating are the best seller products of our factory. The stainless steel candle holder is made of stainless steel and tempered glass. For the stainless steel, we use SS430 which is around 0.7mm thickness to make the lantern. For some components we will use different thickness of the stainless steel because of the construction requirement. For the glass, we use the tempered glass, which is around 2.6mm thickness. And for the round glass tube, we use 2.5mm borosilicate glass tube.