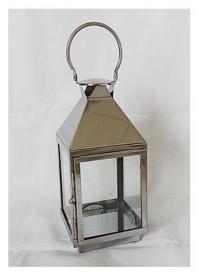

## **Products specialization of the Stainless Steel Candle Holder With Plating**

| Model:    | SL-FT18A                  |  |
|-----------|---------------------------|--|
| Material: | Stainless steel 430+glass |  |

Fordico Metal Plastic Co., Ltd. Phone:+86-13927799915 E-mail:admin@fordico.com

| Size:          | SL-FT18A:60*60*130MM                                                   |
|----------------|------------------------------------------------------------------------|
| Packing:       | carton                                                                 |
| Delivery Time: | 35-45 days after we received t/t deposit or original l/c. payment term |
| Payment Term:  | 30% T/T, 70% balance before shipping or L/C at sight(routine)          |