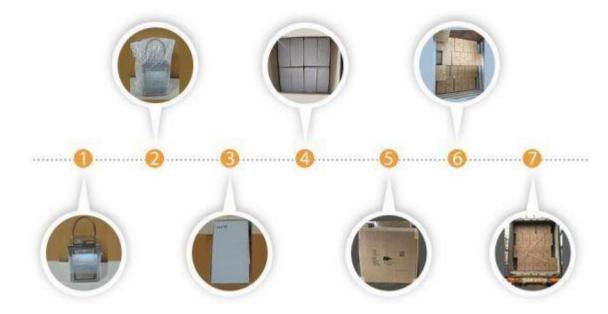

ol, it also is a kind of decoration.

The candle holder can be hanged in home decoration,put in table,outdoor party.everywhere also is OK for you.

#### Fordico Stainless Steel Candle Holder With Plating produce process



#### **Exhibitions:**

Every year we attend the spring canton fairs and the autumn canton fairs. We give our warm welcome to every clients, present our new items, discuss for the new development and project.

Because of the short distance between Guangzhou and our factory, some clients will go to our factory for business visit after the canton fairs.

Due to the high quality product and the 10 years exhibition experience, we gain a great reputation from our clients in European.



# **Exhibitions:**





# Parts of our clients









POTTERYBARN





Packaging way:





**Our Certificate** 



Shipping





We offer air & sea shipping according to the requirement of client.

- Port to Port
- Door to Door (Home Delivery)
- FOB Shipping
- Ex-Works
- We use DHL, FedEx, TNT, UPS, etc. for air shipments.