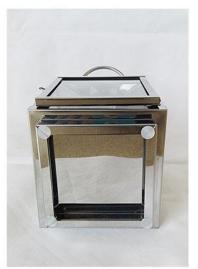

### **Products Introduction of the Stainless Steel Candle Holder With Plating**

The Stainless Steel mini Candle Holder With Plating are the best seller products of our factory. The stainless steel candle holder is made of stainless steel and tempered glass. For the stainless steel, we use SS430 which is around 0.7mm thickness to make the lantern. For some components we will use different thickness of the stainless steel because of the construction requirement. For the glass, we use the tempered glass, which is around 2.6mm thickness. And for the round glass tube, we use 2.5mm borosilicate glass tube.

## **Products specialization of the Stainless Steel Candle Holder With Plating**

| Model:    | SL-FT18A                  |  |
|-----------|---------------------------|--|
| Material: | Stainless steel 430+glass |  |