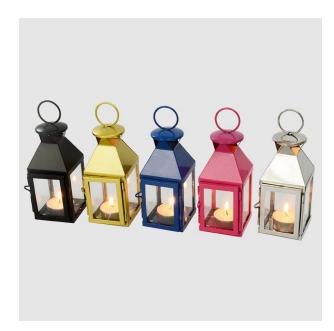

#### What are the advantages of Stainless Steel Candle Holder With Plating?

First of all, stainless steel candle holder with plating can effectively prevent rust. Secondly, our candle holdes are more heavy and the quality is better than the most of the candle holder in the market. Thirdly, we use argon welding instead of traditional welding, also we use polish the lantern by hands, the polishing are in good quality

### **Products Introduction of the Stainless Steel Candle Holder With Plating**

The Stainless Steel mini Candle Holder With Plating are the best seller products of our factory. The stainless steel candle holder is made of stainless steel and tempered glass. For the stainless steel, we use SS430 which is around 0.7mm thickness to make the lantern. For some components we will use different thickness of the stainless steel because of the construction requirement. For the glass, we use the tempered glass, which is around 2.6mm thickness. And for the round glass tube, we use 2.5mm borosilicate glass tube.