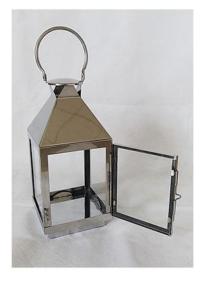

### **Products Introduction of the Stainless Steel Candle Holder With Plating**

The Stainless Steel mini Candle Holder With Plating are the best seller products of our factory. The stainless steel candle holder is made of stainless steel and tempered glass. For the stainless steel, we use SS430 which is around 0.7mm thickness to make the lantern. For some components we will use different thickness of the stainless steel because of the construction requirement. For the glass, we use the tempered glass, which is around 2.6mm thickness. And for the round glass tube, we use 2.5mm borosilicate glass tube.

## **Products specialization of the Stainless Steel Candle Holder With Plating**

| Model:    | SL-FT18A                  |  |
|-----------|---------------------------|--|
| Material: | Stainless steel 430+glass |  |